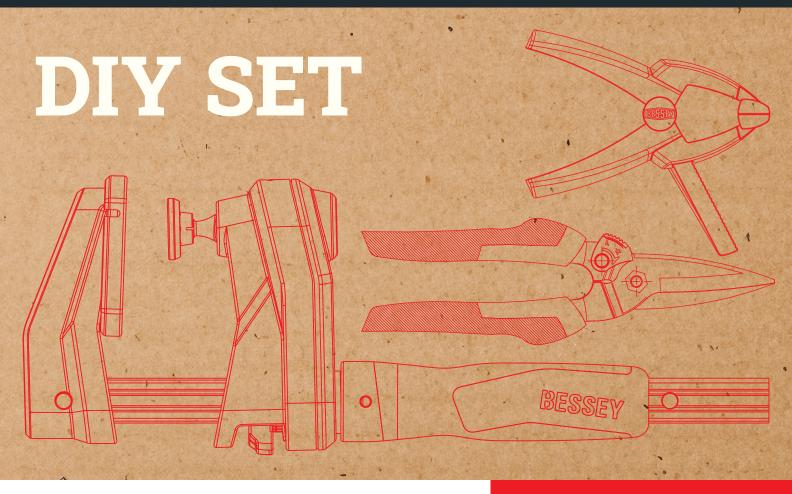

# Limited Promotion Set

### Promotional set with clamping and cutting tools for many possible uses

#### Gearklamp GK15

- High-quality two-component plastic handle positioned around the rail, so clamp can be used in tight spaces
- Clamping force up to 2,000 N
- Easy-to-move trapezoidal thread spindle with swivelling pressure plate
- Quick-release shift button to quickly adjust sliding bar

#### Spring clamp VarioClippix XV5-100

- Variable opening width up to 100 mm, yet can be operated with one hand
- Lightweight, functional and easy to handle
- Extremely sturdy

## Strong multi-purpose cutters D52-2

- Cutting edge and handle forged in one piece for high stability
- Edges with serrations for slip-proof working
- ERGO-handle for increased comfort reduced hand fatigue!
- Blades are sandblasted and chromiumplated for corrosion protection
- Cuts cold-rolled steel up to 0.6 mm thick