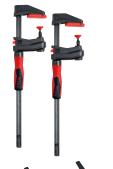

#### Gearklamp GK15

- High-quality two-component plastic handle positioned around the rail, so clamp can be used in tight spaces
- Clamping force up to 2,000 N
- Easy-to-move trapezoidal thread spindle with swivelling pressure plate
- Quick-release shift button to quickly adjust sliding bar

| Order | No | .: S | EI 1 | -A |
|-------|----|------|------|----|
| Only  | €  | 69   | ,9(  | 0* |

\* + VAT. While stocks last!

| Piece/<br>Order No. | Opening | Throat<br>depth | Overall<br>length | Blade<br>length | Rail   | Weight |
|---------------------|---------|-----------------|-------------------|-----------------|--------|--------|
|                     | mm      | mm              | mm                | mm              | mm     | kg     |
| 2 x GK15            | 150     | 60              |                   |                 | 19 x 6 | 0.62   |
| 2 x XV5-100         | 100     | 50              |                   |                 |        | 0.17   |
| 1 x D52-2           | -       |                 | 200               | 50              |        | 0.27   |