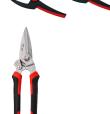

## Strong multi-purpose cutters D52-2

- Cutting edge and handle forged in one piece for high stability
- Edges with serrations for slip-proof working
- ERGO-handle for increased comfort reduced hand fatigue!
- Blades are sandblasted and chromiumplated for corrosion protection
- Cuts cold-rolled steel up to 0.6 mm thick

| Order | No | .: S | EI 1 | -A |
|-------|----|------|------|----|
| Only  | €  | 69   | ,9(  | 0* |

\* + VAT. While stocks last!

| Piece/<br>Order No. | Opening | Throat<br>depth | Overall<br>length | Blade<br>length | Rail   | Weight |
|---------------------|---------|-----------------|-------------------|-----------------|--------|--------|
|                     | mm      | mm              | mm                | mm              | mm     | kg     |
| 2 x GK15            | 150     | 60              |                   |                 | 19 x 6 | 0.62   |
| 2 x XV5-100         | 100     | 50              |                   |                 |        | 0.17   |
| 1 x D52-2           | -       |                 | 200               | 50              |        | 0.27   |