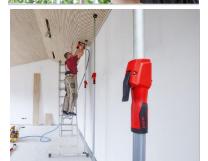

## **BESSEY Telescopic Support Rod (STE)**

The STE Series of telescopic support rods are designed to help hold building materials in place, while freeing up the installer's hands for installation of drywall, wood paneling, trim pieces or virtually anything within the capacity rating of the support!

BESSEY's new STE Series is available in three support ranges:

STE98: 58" – 98"
STE118: 67" – 118"
STE145: 82 - 145".

The STE Series is one of the most powerful support rods on the market with a load capacity of up to 350 lbs. at the maximum vertical extension and 770 lbs. when the telescopic support is fully retracted. The STE Series can be used in spaces as low as 58", and as high as 145".