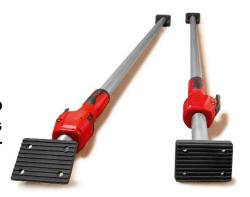

## **BESSEY Telescopic Support Rod (STE)**

The STE Series of telescopic support rods are designed to help hold building materials in place, while freeing up the installer's hands for installation of drywall, wood paneling, trim pieces or virtually anything within the capacity rating of the support!

One of things that make the STE Series so unique is the combination of several features. The support can be adjusted to the exact requirements in a few simple steps. The pump mechanism and quick-release button are built into an ergonomically shaped handle. Simply pump the handle to the final desired height, then twist the same handle clockwise to apply the precise pressure required. The STE Series boasts a swivelling non-slip PVC pad with a range up to 45° on a clean dry surface. Use the pads convenient anchor points when in doubt.