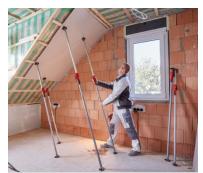

## **BESSEY Telescopic Support Rod (STE)**

The STE Series of telescopic support rods are designed to help hold building materials in place, while freeing up the installer's hands for installation of drywall, wood paneling, trim pieces or virtually anything within the capacity rating of the support!

BESSEY's new STE Series is available in three support ranges:

STE98: 58" – 98"
STE118: 67" – 118"
STE145: 82 - 145".

The STE Series is one of the most powerful support rods on the market with a load capacity of up to 350 lbs. at the maximum vertical extension and 770 lbs. when the telescopic support is fully retracted. The STE Series can be used in spaces as low as 58", and as high as 145".

One of things that make the STE Series so unique is the combination of several features. The support can be adjusted to the exact requirements in a few simple steps. The pump mechanism and quick-release button are built into an ergonomically shaped handle. Simply pump the handle to the final desired height, then twist the same handle clockwise to apply the precise pressure required. The STE Series boasts a swivelling non-slip PVC pad with a range up to 45° on a clean dry surface. Use the pads convenient anchor points when in doubt.