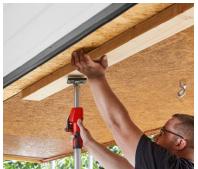

## **BESSEY Telescopic Support Rod (STE)**

The STE Series of telescopic support rods are designed to help hold building materials in place, while freeing up the installer's hands for installation of drywall, wood paneling, trim pieces or virtually anything within the capacity rating of the support!

One of things that make the STE Series so unique is the combination of several features. The support can be adjusted to the exact requirements in a few simple steps. The pump mechanism and quick-release button are built into an ergonomically shaped handle. Simply pump the handle to the final desired height, then twist the same handle clockwise to apply the precise pressure required. The STE Series boasts a swivelling non-slip PVC pad with a range up to 45° on a clean dry surface. Use the pads convenient anchor points when in doubt.