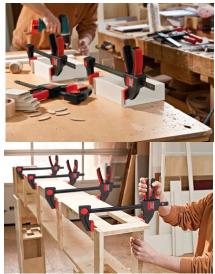

## **BESSEY One Hand Clamps (EHK Series)**

BESSEY is adding a complete range of new one-hand clamps with the introduction of the EHK Series. This clamp offering provides a selection of clamping capabilities and, is a complementary addition to the more specialized DuoKlamp, PG, EZ and EZS Series. As a company that is focused on clamping, BESSEY is pleased to support a best-in-class range of one hand clamps.

The EHK Series is ideal for the home owner or professional craftsperson seeking a range of clamping options that are ergonomically designed, well engineered and competitively priced.

## 14 Clamps to Choose From:

Clamping Capacity from 4-1/2" to 50"
Throat depth from 1-5/8" to 3-5/8"
Clamping Force from 40 to 600 pounds
Quality you can count on

BESSEY. Simply better

For more information e-mail info@besseytools.com