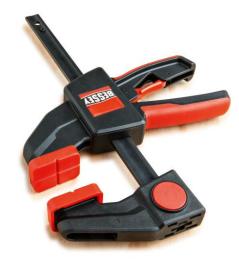

## **BESSEY One Hand Clamps (EHK Series)**

BESSEY is adding a complete range of new one-hand clamps with the introduction of the EHK Series. This clamp offering provides a selection of clamping capabilities and, is a complementary addition to the more specialized DuoKlamp, PG, EZ and EZS Series. As a company that is focused on clamping, BESSEY is pleased to support a best-in-class range of one hand clamps.

The EHK Series is ideal for the home owner or professional craftsperson seeking a range of clamping options that are ergonomically designed, well engineered and competitively priced.

## 14 Clamps to Choose From:

Clamping Capacity from 4-1/2" to 50"
Throat depth from 1-5/8" to 3-5/8"
Clamping Force from 40 to 600 pounds
Quality you can count on

BESSEY. Simply better

For more information e-mail info@besseytools.com