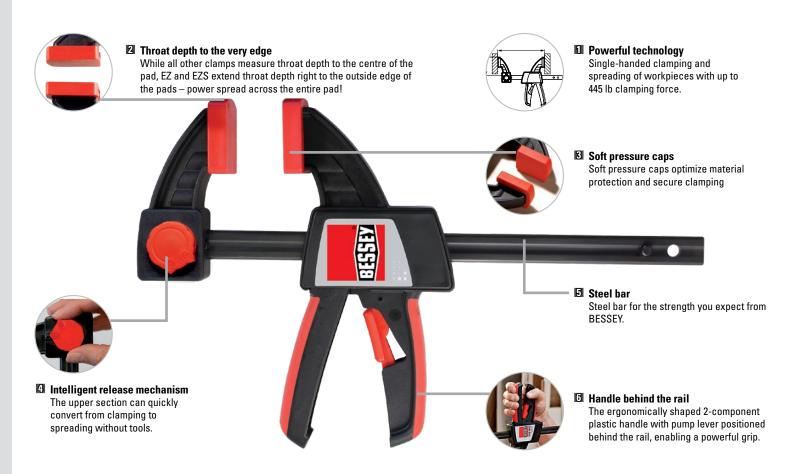

#### **EZ and EZS**

Simple is so powerful. EZ and EZS for one-handed clamping or spreading. Up to 445 lbs of clamping force, lightweight, comfortable and all the strength you've come to expect from BESSEY®.

|                | Clamping Capacity | Throat Depth | Clamping Force | Approx. Weight |
|----------------|-------------------|--------------|----------------|----------------|
| EZ15-6         | 6"                | 2 3/8"       | 150 lbs        | 0.66 lbs       |
| EZ30-6         | 12"               | 2 3/8"       | 150 lbs        | 0.83 lbs       |
|                |                   |              |                |                |
| EZS15-8        | 6"                | 3 ½"         | 445 lbs        | 1.53 lbs       |
| EZS30-8        | 12"               | 3 ½"         | 445 lbs        | 1.79 lbs       |
| EZS45-8        | 18"               | 3 ½"         | 445 lbs        | 2.00 lbs       |
| <b>EZS60-8</b> | 24"               | 3 ½"         | 445 lbs        | 2.28 lbs       |
| EZS90-8        | 36"               | 3 ½"         | 445 lbs        | 2.80 lbs       |