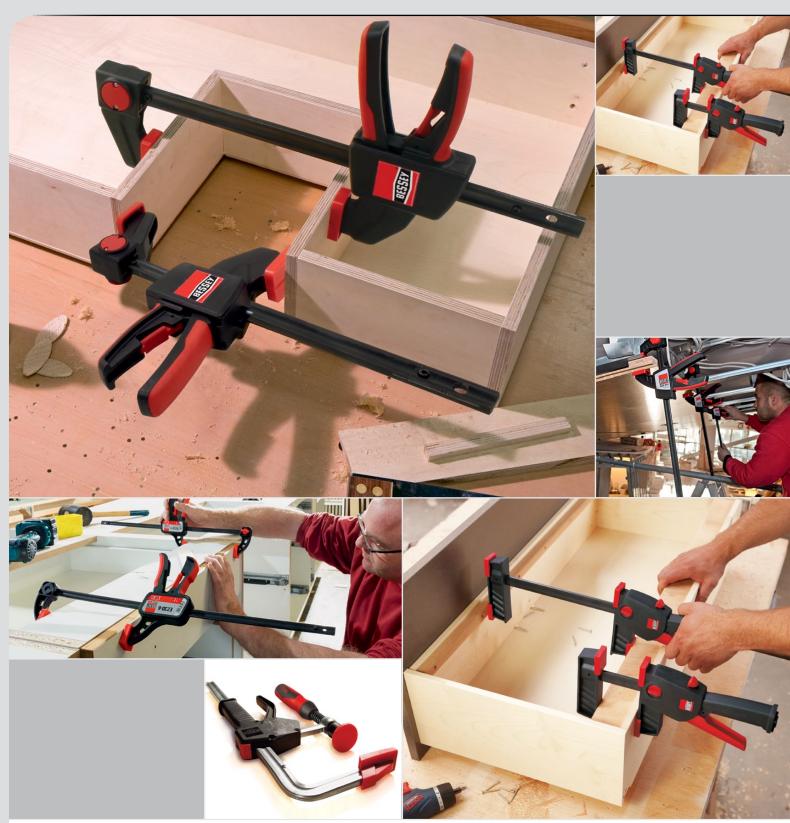

#### **BESSEY®** One Hand Clamps

BESSEY One hand clamps are the right tools for any job. With comfortable, ergonomic handles, up to 600 lbs. of potential clamping force and the ability to quickly transform from clamping to spreading which never requires tools. BESSEY innovation, quality, strength and performance in everything we make, means you'll have the best tool for the job everytime. BESSEY. Simply better.

#### **Trigger clamp, EHK**

What separates the BESSEY® trigger clamp from the rest is that it has been engineered from the start to offer a clean design, comfortable handles, up to 600 lbs. of potential clamping force and the ability to quickly transform from clamping to spreading. The transition from clamping to spreading requires no tools. All that is required is a quick push of the locking mechanism to disengage the fixed jaw, move it to the opposite end of the rail and re-engage.