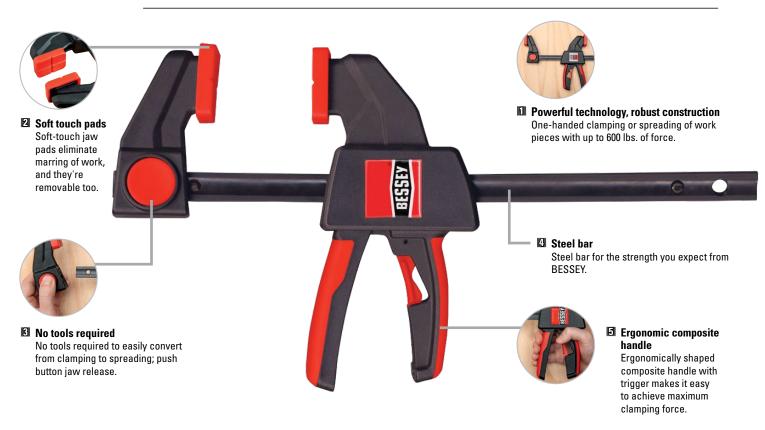

#### **Trigger clamp, EHK**

What separates the BESSEY® trigger clamp from the rest is that it has been engineered from the start to offer a clean design, comfortable handles, up to 600 lbs. of potential clamping force and the ability to quickly transform from clamping to spreading. The transition from clamping to spreading requires no tools. All that is required is a quick push of the locking mechanism to disengage the fixed jaw, move it to the opposite end of the rail and re-engage.

| Clamping Capacity | Throat Depth                                      | Clamping Force                                                                                                              | Approx. Weight                                                                                                                                                                                                                                                                                                                                                                                                                                                                               |
|-------------------|---------------------------------------------------|-----------------------------------------------------------------------------------------------------------------------------|----------------------------------------------------------------------------------------------------------------------------------------------------------------------------------------------------------------------------------------------------------------------------------------------------------------------------------------------------------------------------------------------------------------------------------------------------------------------------------------------|
| 4 ½"              | 1 %"                                              | 40 lbs                                                                                                                      | 0.13 lbs                                                                                                                                                                                                                                                                                                                                                                                                                                                                                     |
| 6"                | 2 3/8"                                            | 100 lbs                                                                                                                     | 0.69 lbs                                                                                                                                                                                                                                                                                                                                                                                                                                                                                     |
| 12"               | 2 3/8"                                            | 100 lbs                                                                                                                     | 0.84 lbs                                                                                                                                                                                                                                                                                                                                                                                                                                                                                     |
| 6"                | 3 1/8"                                            | 300 lbs                                                                                                                     | 1.28 lbs                                                                                                                                                                                                                                                                                                                                                                                                                                                                                     |
| 12"               | 3 1/8"                                            | 300 lbs                                                                                                                     | 1.49 lbs                                                                                                                                                                                                                                                                                                                                                                                                                                                                                     |
| 18"               | 3 1/8"                                            | 300 lbs                                                                                                                     | 1.69 lbs                                                                                                                                                                                                                                                                                                                                                                                                                                                                                     |
| 24"               | 3 1/8"                                            | 300 lbs                                                                                                                     | 1.90 lbs                                                                                                                                                                                                                                                                                                                                                                                                                                                                                     |
| 36"               | 3 1/8"                                            | 300 lbs                                                                                                                     | 2.32 lbs                                                                                                                                                                                                                                                                                                                                                                                                                                                                                     |
| 6"                | 3 %"                                              | 600 lbs                                                                                                                     | 2.37 lbs                                                                                                                                                                                                                                                                                                                                                                                                                                                                                     |
| 12"               | 3 1/8"                                            | 600 lbs                                                                                                                     | 2.74 lbs                                                                                                                                                                                                                                                                                                                                                                                                                                                                                     |
| 18"               | 3 %"                                              | 600 lbs                                                                                                                     | 3.10 lbs                                                                                                                                                                                                                                                                                                                                                                                                                                                                                     |
| 24"               | 3 %"                                              | 600 lbs                                                                                                                     | 3.45 lbs                                                                                                                                                                                                                                                                                                                                                                                                                                                                                     |
| 36"               | 3 1/8"                                            | 600 lbs                                                                                                                     | 4.17 lbs                                                                                                                                                                                                                                                                                                                                                                                                                                                                                     |
| 50"               | 3 1/8"                                            | 600 lbs                                                                                                                     | 5.06 lbs                                                                                                                                                                                                                                                                                                                                                                                                                                                                                     |
|                   | 4 ½" 6" 12" 6" 12" 18" 24" 36" 6" 12" 18" 24" 36" | 4 ½"  6"  2 ¾"  12"  2 ¾"  6"  3 ½"  12"  3 ½"  18"  3 ½"  24"  3 ½"  6"  3 ½"  3 ½"  4 ¾ ¾ ¾ ¾ ¾ ¾ ¾ ¾ ¾ ¾ ¾ ¾ ¾ ¾ ¾ ¾ ¾ ¾ | 4 ½"       1 5%"       40 lbs         6"       2 3%"       100 lbs         12"       2 3%"       100 lbs         6"       3 ½"       300 lbs         12"       3 ½"       300 lbs         18"       3 ½"       300 lbs         24"       3 ½"       300 lbs         36"       3 ½"       300 lbs         6"       3 ½"       600 lbs         12"       3 5%"       600 lbs         18"       3 5%"       600 lbs         24"       3 5%"       600 lbs         36"       3 5%"       600 lbs |