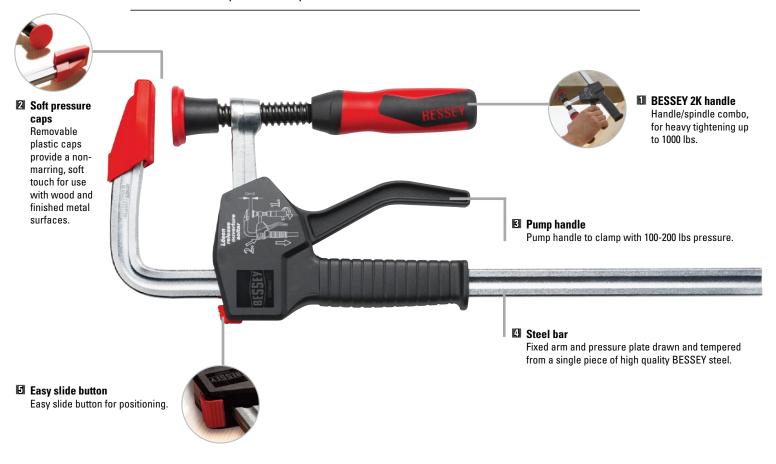

#### PowerGrip, PG

A truly heavy duty, one-handed, clamp that is easy to use. Preadjust the jaw using the easy slide button to position quickly with just one hand; then squeeze the handle to hold the clamp in place; and simply turn the handle to apply the full pressure. Comes with removable soft pressure caps.