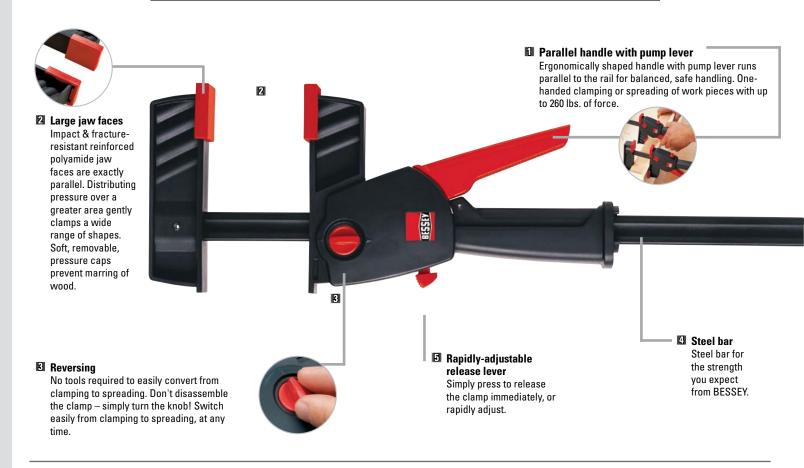

#### **DuoKlamp**

Switch to spreading by turning the knob! No more disassembling the jaws of the clamp to convert it to a spreader. DuoKlamp® incorporates a handy mini-dial that reverses the action from clamping to spreading...with a simple twist! Jaws are designed to resist flex and are capable of withstanding up to 260 lbs of clamping force.

|         | Clamping Capacity | Throat Depth | Clamping Force | Approx. Weight |
|---------|-------------------|--------------|----------------|----------------|
| DU016-8 | 6"                | 3 1/4"       | 260 lbs        | 1.42 lbs       |
| DU030-8 | 12"               | 3 1/4"       | 260 lbs        | 1.53 lbs       |
| DU045-8 | 18"               | 3 1/4"       | 260 lbs        | 1.87 lbs       |
| DU065-8 | 24"               | 3 1/4"       | 260 lbs        | 2.19 lbs       |