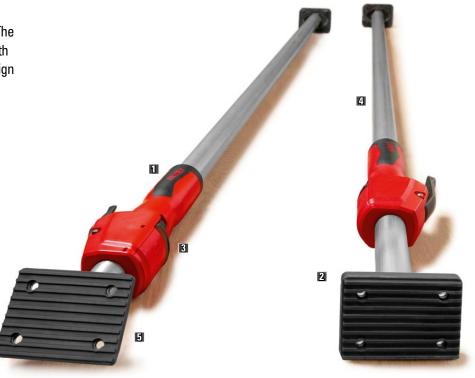

## Single hand operation

2-component plastic handle with pump mechanism keeps one hand free.

#### Extremely secure hold

Robust design allows for higher load capacities. PVC pads on top and bottom grab the surface for safe support.

#### Quick release button allows for fast retraction

Quick-slide button for rapid extension and retraction of the telescopic bar.

## Heavy duty durable steel construction

Steel tube construction allows for higher load capacities.

#### **☐** Capable of 45° support

Continuously swivelling contact pads from -45° to +45°. Screw holes for additional support.