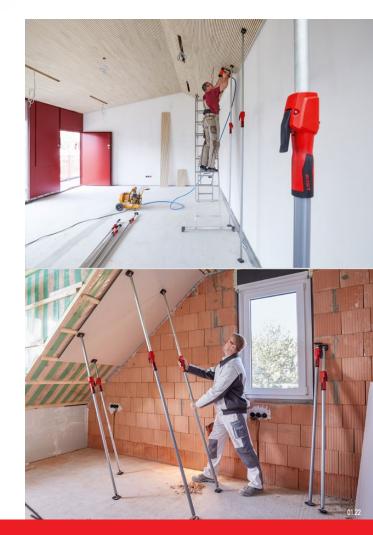

# **Telescoping Support Rod**

# STE series telescopic drywall support

BESSEY® STE provides the support you are looking for. The single hand operation allows you to adjust the height with a twist of the wrist or push of the button. The robust design allows for higher load capacities.