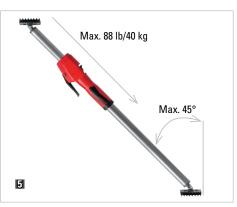

#### **☐** Capable of 45° support

Continuously swivelling contact pads from -45° to +45°. Screw holes for additional support.