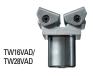

#### **☑** Tilting adapter TW28AV

Convert Pivoting spindles with stepless adjustment from -52° to  $+52^{\circ}$ .

### Welding table clamp tilting adapter, TW28AV

Accessory for BESSEY® extension TW28X. Pivoting spindles with stepless adjustment from -52° to +52°. Lockable trapezoidal nut for secure fastening of the workpiece. High quality, 2-component plastic grip with 6 1/8" long spindle.

|        | Hole<br>Diameter | Max Clamping<br>Height | Suitable for | Approx.<br>Weight |
|--------|------------------|------------------------|--------------|-------------------|
| TW28AV | 28 mm            | 6 5/16"                | TW28X        | 2.25 lbs          |