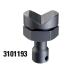

#### **BESSEY®** clamp service part, MorPads

Long life due to heat-resistant pressure plate with sintered steel insert, which can tilt up to 35°. Three design versions: smooth face (standard version); rough face for secure clamping on dirty surfaces; V-groove face for round, oval and edged workpieces.

3100736 Smooth face (standard)

3101192 Rough face 3101193 V Groove

> Ball-in-socket technology for greatly extended clamp life and, at full pressure... by BESSEY®. Patented.