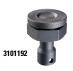

#### **BESSEY®** clamp service part, MorPads

Long life due to heat-resistant pressure plate with sintered steel insert, which can tilt up to 35°. Three design versions: smooth face (standard version); rough face for secure clamping on dirty surfaces; V-groove face for round, oval and edged workpieces.

3100736 Smooth face (standard)

3101192 Rough face 3101193 V Groove

> Ball-in-socket technology for greatly extended clamp life and, at full pressure... by BESSEY®. Patented.