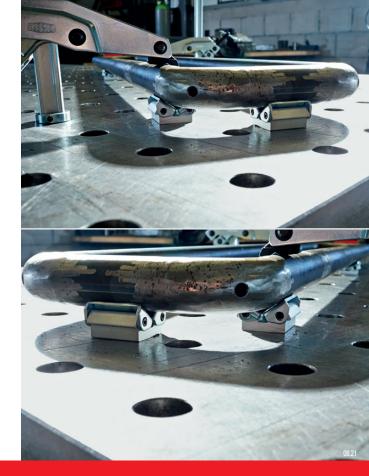

#### Welding table clamp accessories, TWVAD

Specifically adapted to round, oval and square workpieces. Angle infinitely adjustable from 60° internal to 60° external. TW16VAD / TW28VAD version – with bolt for rapidly aligning and fixing the workpiece to the welding table. TWVAD version – without bolt for variable movement on the welding table. 2 pieces per bag.

|         | Hole<br>Diameter | Angle                       | Jaw Face<br>Width                 | Approx.<br>Weight |
|---------|------------------|-----------------------------|-----------------------------------|-------------------|
| TW16VAD | 16 mm            | from 60° inner to 60° outer | <b>1</b> 13/16"                   | 0.82 lbs          |
| TW28VAD | 28 mm            | from 60° inner to 60° outer | 1 <sup>13</sup> / <sub>16</sub> " | 1.24 lbs          |
| TWVAD   | -                | from 60° inner to 60° outer | 1 13/16"                          | 0.62 lbs          |