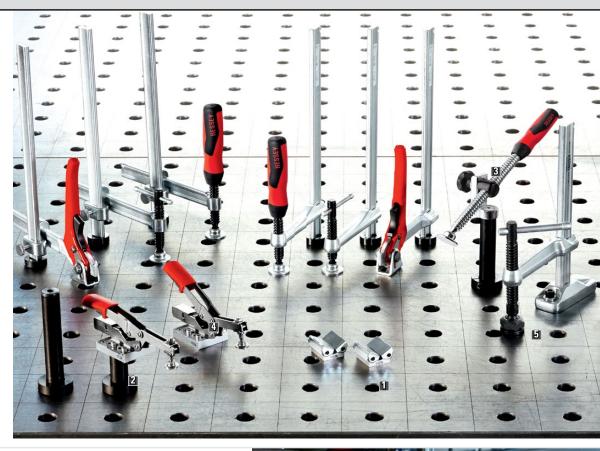

#### Welding table clamp accessories, TWVAD

Specifically adapted to round, oval and square workpieces. Angle infinitely adjustable from 60° internal to 60° external. TW16VAD / TW28VAD version – with bolt for rapidly aligning and fixing the workpiece to the welding table. TWVAD version – without bolt for variable movement on the welding table. 2 pieces per bag.

|         | Hole<br>Diameter | Angle                       | Jaw Face<br>Width                 | Approx.<br>Weight |
|---------|------------------|-----------------------------|-----------------------------------|-------------------|
| TW16VAD | 16 mm            | from 60° inner to 60° outer | <b>1</b> 13/16"                   | 0.82 lbs          |
| TW28VAD | 28 mm            | from 60° inner to 60° outer | 1 <sup>13</sup> / <sub>16</sub> " | 1.24 lbs          |
| TWVAD   | -                | from 60° inner to 60° outer | 1 13/16"                          | 0.62 lbs          |