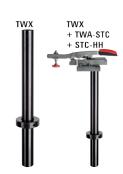

#### Clamp extension TWX

Accessory for BESSEY toggle clamps.

#### Welding table clamp extension, TWX

Accessory for BESSEY® toggle clamp adapter TW28A-STC and TWVAD. Lowering of round workpieces is infinitely adjustable using the adjusting ring in the round plate. Use with TWVAD - requires one 8 x 40 mm flat head screw.

#### ☑ TWA-STC Adapter

Convert existing BESSEY STC toggle clamps with horizontal base plate

#### Welding table toggle clamp adapter, TW-STC

Accessory for BESSEY STC toggle clamp with horizontal base plate. With bolt – for use directly on the welding table. Without bolt – for screwing to the extension TWX.