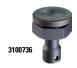

#### **BESSEY®** clamp service part, MorPads

Long life due to heat-resistant pressure plate with sintered steel insert, which can tilt up to 35°. Three design versions: smooth face (standard version); rough face for secure clamping on dirty surfaces; V-groove face for round, oval and edged workpieces.

3100736 Smooth face (standard)

3101192 Rough face 3101193 V Groove

> Ball-in-socket technology for greatly extended clamp life and, at full pressure... by BESSEY®. Patented.