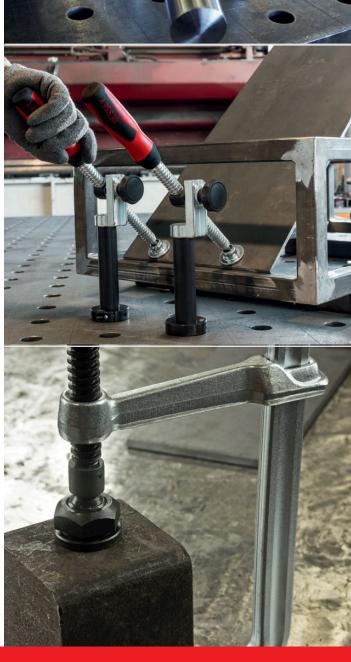

## Welding table clamp accessories

BESSEY

Clamping elements for welding tables

Our accessory line-up expands the usability of BESSEY® welding table clamps.

Attachments for clamping oval, round & square workpieces, adaptors for existing BESSEY clamps, an extender and service parts.

### Clamping elements for welding tables