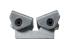

#### Welding table toggle clamp adapter, TW-STC

Accessory for BESSEY STC toggle clamp with horizontal base plate. With bolt – for use directly on the welding table. Without bolt – for screwing to the extension TWX.

|           | Hole<br>Diameter |                           | Approx.<br>Weight |
|-----------|------------------|---------------------------|-------------------|
| TW16A-STC | 16 mm            | STC-VH / STC-HH / STC-IHH | 0.39 lbs          |
| TW28A-STC | 28 mm            | 310-44/310-44/310-144     | 0.62 lbs          |